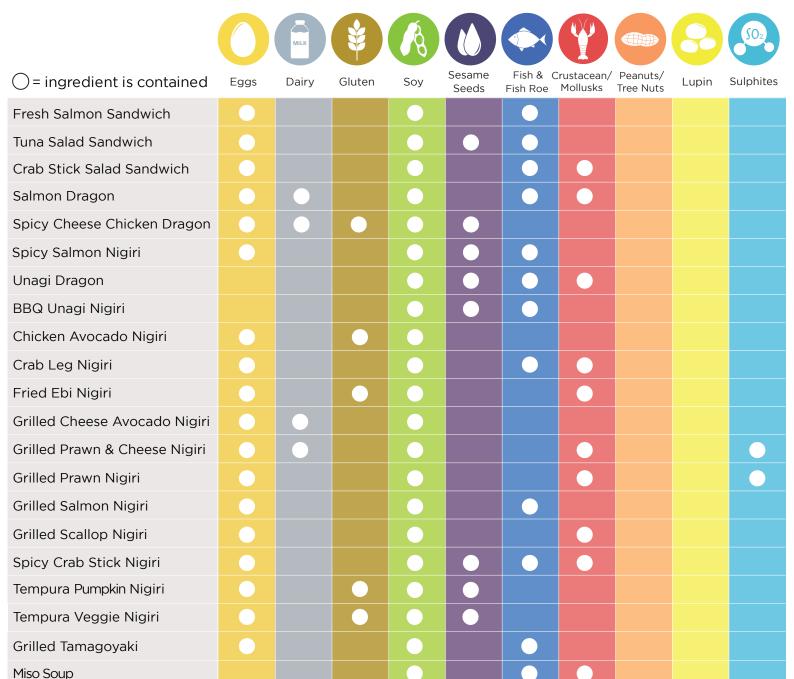

### nigiri allergens

Information is correct at time of printing: July 2024

A blank square in the above table indicates that the presence of the listed allergen or traces of the listed allergen has not been reported by our suppliers.

Please be aware that there is always a risk that traces of allergens may be transferred to a product during processing, storage or preparation at store kitchens. For these reasons we cannot guarantee that any product sold is free from traces of listed allergens. Therefore, no food items are sold as allergen free.