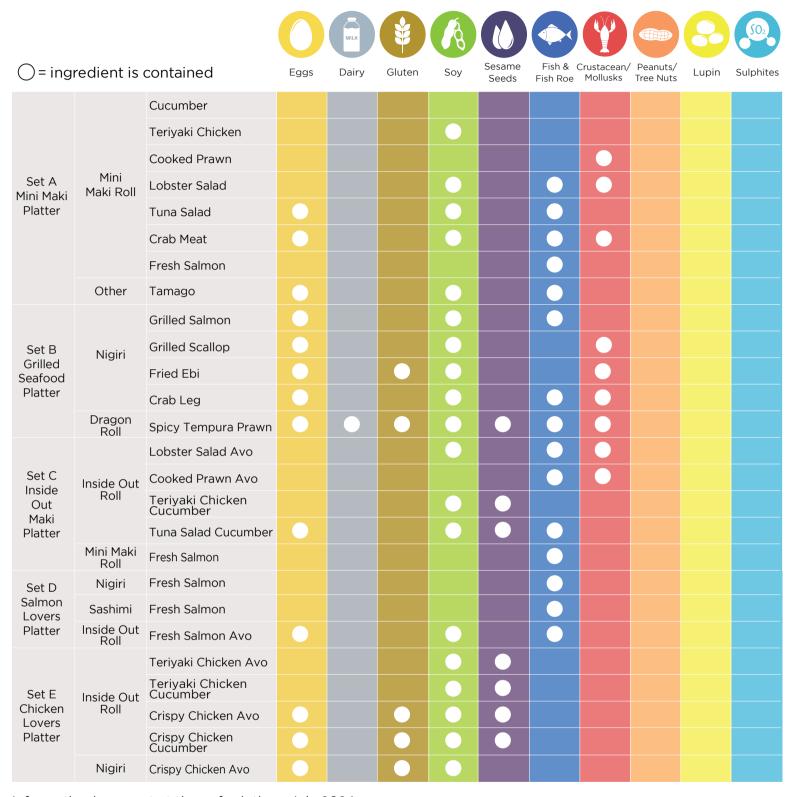

# platter allergens

Information is correct at time of printing: July 2024

A blank square in the above table indicates that the presence of the listed allergen or traces of the listed allergen has not been reported by our suppliers.

Please be aware that there is always a risk that traces of allergens may be transferred to a product during processing, storage or preparation at store kitchens. For these reasons we cannot guarantee that any product sold is free from traces of listed allergens. Therefore, no food items are sold as allergen free.