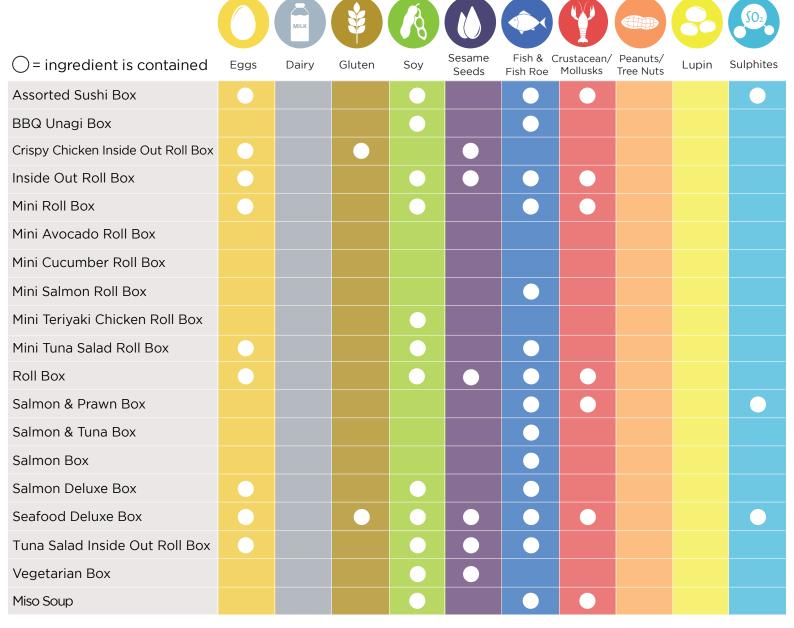

### sushi box allergens

Information is correct at time of printing: July 2024

A blank square in the above table indicates that the presence of the listed allergen or traces of the listed allergen has not been reported by our suppliers.

Please be aware that there is always a risk that traces of allergens may be transferred to a product during processing, storage or preparation at store kitchens. For these reasons we cannot guarantee that any product sold is free from traces of listed allergens. Therefore, no food items are sold as allergen free.